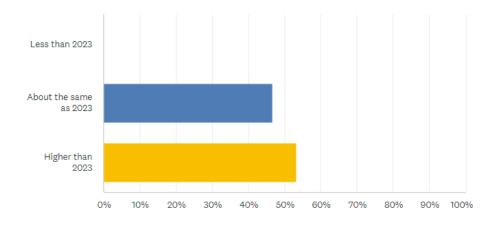

# In 2024, do you think that your organisation's project workload will be:

| ANSWER CHOICES           | • | RESPONSES | •  |
|--------------------------|---|-----------|----|
| ✓ Less than 2023         |   | 0.00%     | 0  |
| ✓ About the same as 2023 |   | 46.67%    | 7  |
| ✓ Higher than 2023       |   | 53.33%    | 8  |
| TOTAL                    |   |           | 15 |