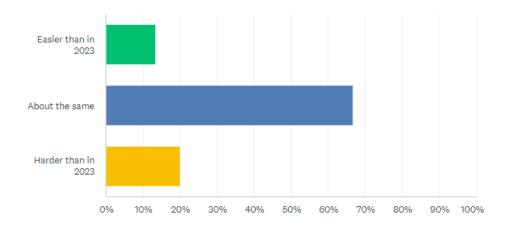

## In 2024, do you think the difficulty in hiring staff will be:

| ANSWER CHOICES                     | ▼ RESPONSES | •  |
|------------------------------------|-------------|----|
| Easier than in 2023                | 13.33%      | 2  |
| <ul> <li>About the same</li> </ul> | 66.67%      | 10 |
| ✓ Harder than in 2023              | 20.00%      | 3  |
| TOTAL                              |             | 15 |