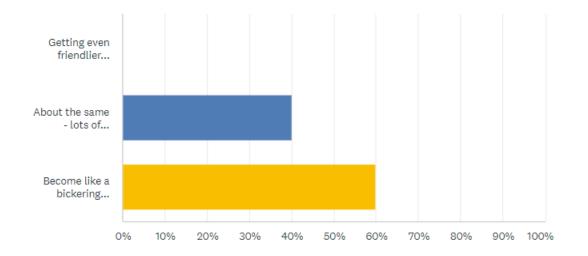

#### In 2024, do you think that the Parliament Coalition of the Three Amigos will be:

Answered: 15 Skipped: 0

| ANSWER CHOICES                                                                                       | • | RESPONSES | •  |
|------------------------------------------------------------------------------------------------------|---|-----------|----|
| <ul> <li>Getting even friendlier between them - they will be great mates.</li> </ul>                 |   | 0.00%     | 0  |
| <ul> <li>About the same - lots of negotiation.</li> </ul>                                            |   | 40.00%    | 6  |
| <ul> <li>Become like a bickering marriage - except worse because there is three involved.</li> </ul> |   | 60.00%    | 9  |
| TOTAL                                                                                                |   |           | 15 |