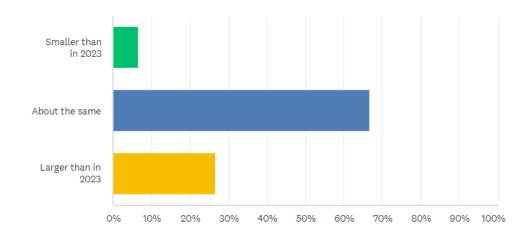

### In 2024, do you think your organisations project delivery team will be:

| ANSWER CHOICES         | ▼ RESPONSES | •  |
|------------------------|-------------|----|
| ✓ Smaller than in 2023 | 6.67%       | 1  |
| ✓ About the same       | 66.67%      | 10 |
| ✓ Larger than in 2023  | 26.67%      | 4  |
| TOTAL                  |             | 15 |