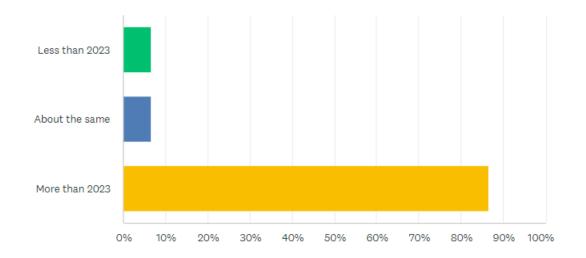

## In 2024, do you think that the sunshine hours for Tauranga will be:

| ANSWER CHOICES                     | • | RESPONSES | •  |
|------------------------------------|---|-----------|----|
| ✓ Less than 2023                   |   | 6.67%     | 1  |
| <ul> <li>About the same</li> </ul> |   | 6.67%     | 1  |
| ✓ More than 2023                   |   | 86.67%    | 13 |
| TOTAL                              |   |           | 15 |