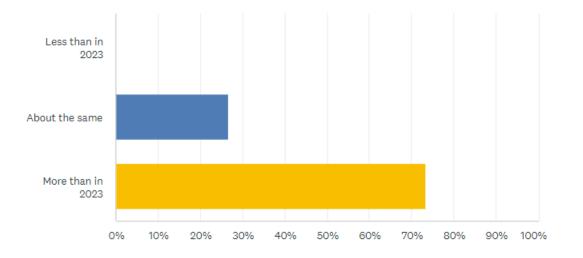

#### In 2024, do you think that your use of Test Automation will be:

| ANSWER CHOICES                        | ▼ RESPONSES | •  |
|---------------------------------------|-------------|----|
| <ul> <li>Less than in 2023</li> </ul> | 0.00%       | 0  |
| ✓ About the same                      | 26.67%      | 4  |
| ✓ More than in 2023                   | 73.33%      | 11 |
| TOTAL                                 |             | 15 |