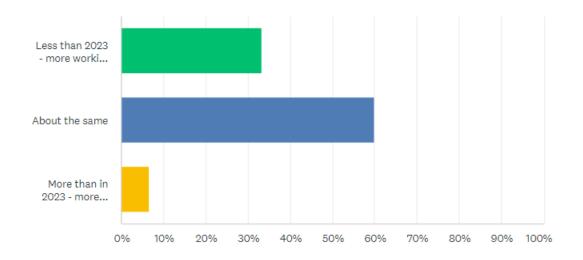

#### In 2024, do you think remote working / working from home will be:

Answered: 15 Skipped: 0

| ANSWER CHOICES                                                                    | • | RESPONSES | •  |
|-----------------------------------------------------------------------------------|---|-----------|----|
| <ul> <li>Less than 2023 - more working in the office</li> </ul>                   |   | 33.33%    | 5  |
| ✓ About the same                                                                  |   | 60.00%    | 9  |
| <ul> <li>More than in 2023 - more working from home / working remotely</li> </ul> |   | 6.67%     | 1  |
| TOTAL                                                                             |   |           | 15 |