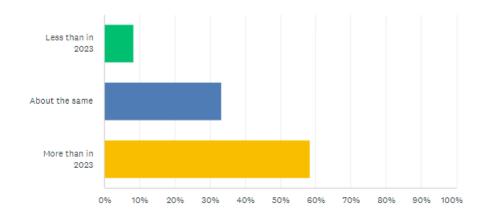

#### In 2024, do you think that your use of Test Automation will be:

Answered: 12 Skipped: 0

| ANSWER CHOICES      | ▼ RESPONSES | -  |
|---------------------|-------------|----|
| ✓ Less than in 2023 | 8.33%       | 1  |
| ✓ About the same    | 33.33%      | 4  |
| ✓ More than in 2023 | 58.33%      | 7  |
| TOTAL               |             | 12 |