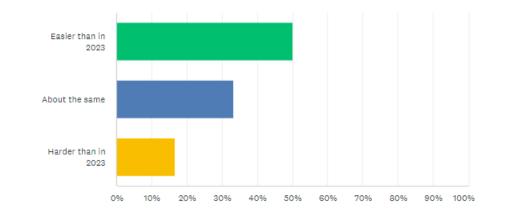

## In 2024, do you think the difficulty in hiring staff will be:

Answered: 12 Skipped: 0

| ANSWER CHOICES        | <ul> <li>RESPONSES</li> </ul> | -  |
|-----------------------|-------------------------------|----|
| ✓ Easier than in 2023 | 50.00%                        | 6  |
| ✓ About the same      | 33.33%                        | 4  |
| ✓ Harder than in 2023 | 16.67%                        | 2  |
| TOTAL                 |                               | 12 |