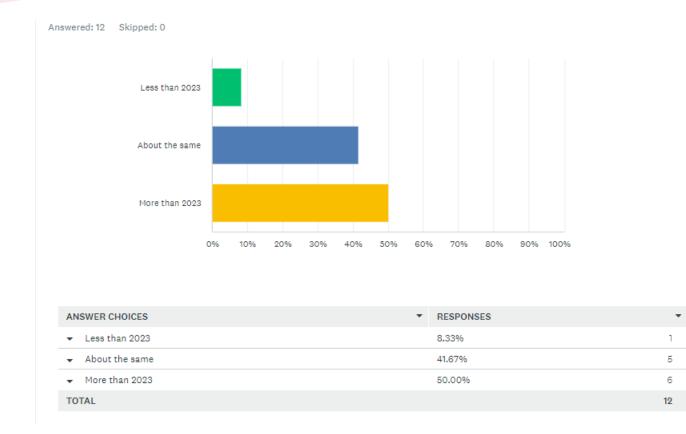

#### In 2024, do you think that your use of Test Automation will be:

Answered: 12 Skipped: 0

| ANSWER CHOICES      | ▼ RESPONSES | -  |
|---------------------|-------------|----|
| ✓ Less than in 2023 | 8.33%       | 1  |
| ✓ About the same    | 33.33%      | 4  |
| ✓ More than in 2023 | 58.33%      | 7  |
| TOTAL               |             | 12 |