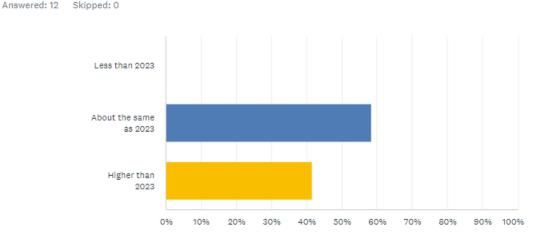

# In 2024, do you think that your organisation's project workload will be:

| ANSWER CHOICES           | <ul> <li>RESPONSES</li> </ul> | -  |
|--------------------------|-------------------------------|----|
| ✓ Less than 2023         | 0.00%                         | 0  |
| ✓ About the same as 2023 | 58.33%                        | 7  |
| ✓ Higher than 2023       | 41.67%                        | 5  |
| TOTAL                    |                               | 12 |