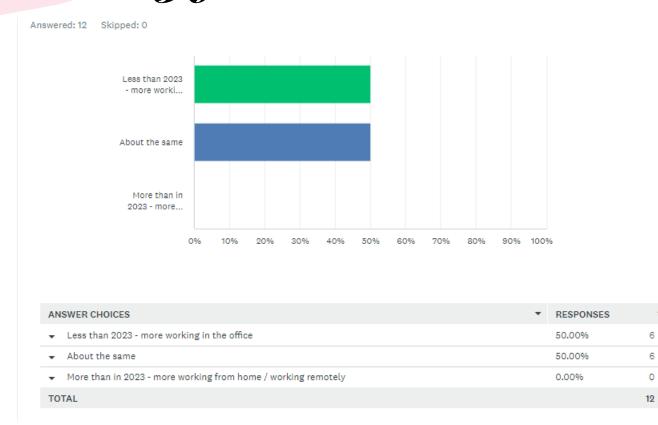

ER CHOICES        | <ul> <li>RESPONSES</li> </ul> | -  |
|-----------------------|-------------------------------|----|
| ✓ Easier than in 2023 | 50.00%                        | 6  |
| ✓ About the same      | 33.33%                        | 4  |
| ✓ Harder than in 2023 | 16.67%                        | 2  |
| TOTAL                 |                               | 12 |

#### In 2024, do you think that your use of Test Automation will be:

Answered: 12 Skipped: 0



| ANSWER CHOICES      | ▼ RESPONSES | -  |
|---------------------|-------------|----|
| ✓ Less than in 2023 | 8.33%       | 1  |
| ✓ About the same    | 33.33%      | 4  |
| ✓ More than in 2023 | 58.33%      | 7  |
| TOTAL               |             | 12 |

### In 2024, do you think remote working / working from home will be:



-

#### In 2024, do you think that the Parliament Coalition of the Three Amigos will be:





| ANSWER CHOICES                                                                                       | • | RESPONSES | -  |
|------------------------------------------------------------------------------------------------------|---|-----------|----|
| <ul> <li>Getting even friendlier between them - they will be great mates.</li> </ul>                 |   | 16.67%    | 2  |
| <ul> <li>About the same - lots of negotiation.</li> </ul>                                            |   | 25.00%    | 3  |
| <ul> <li>Become like a bickering marriage - except worse because there is three involved.</li> </ul> |   | 58.33%    | 7  |
| TOTAL