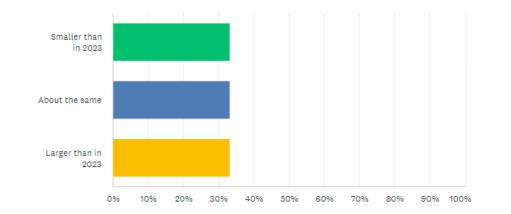

### In 2024, do you think your organisations project delivery team will be:

Answered: 12 Skipped: 0

| ANSWER CHOICES         | <ul> <li>RESPONSES</li> </ul> | -  |
|------------------------|-------------------------------|----|
| ✓ Smaller than in 2023 | 33.33%                        | 4  |
| ✓ About the same       | 33.33%                        | 4  |
| ✓ Larger than in 2023  | 33.33%                        | 4  |
| TOTAL                  |                               | 12 |