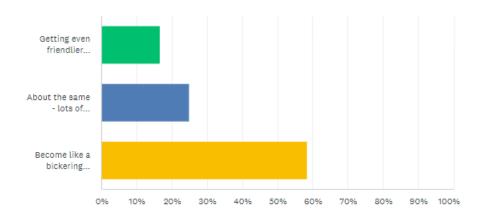

#### In 2024, do you think that the Parliament Coalition of the Three Amigos will be:

| ANSWER CHOICES                                                                                       | • | RESPONSES | -  |
|------------------------------------------------------------------------------------------------------|---|-----------|----|
| <ul> <li>Getting even friendlier between them - they will be great mates.</li> </ul>                 |   | 16.67%    | 2  |
| <ul> <li>About the same - lots of negotiation.</li> </ul>                                            |   | 25.00%    | 3  |
| <ul> <li>Become like a bickering marriage - except worse because there is three involved.</li> </ul> |   | 58.33%    | 7  |
| TOTAL                                                                                                |   |           | 12 |