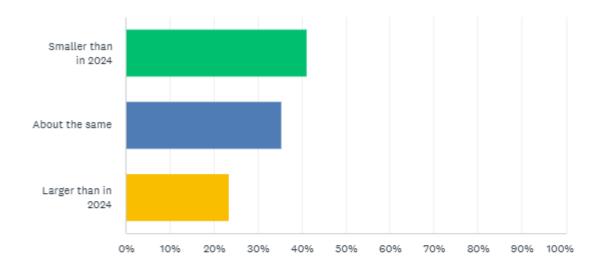

### In 2025, do you think your organisations project delivery team will be:

| ANSWER CHOICES         | <ul> <li>RESPONSES</li> </ul> | *  |
|------------------------|-------------------------------|----|
| ✓ Smaller than in 2024 | 41.18%                        | 7  |
| ✓ About the same       | 35.29%                        | 6  |
| ✓ Larger than in 2024  | 23.53%                        | 4  |
| TOTAL                  |                               | 17 |