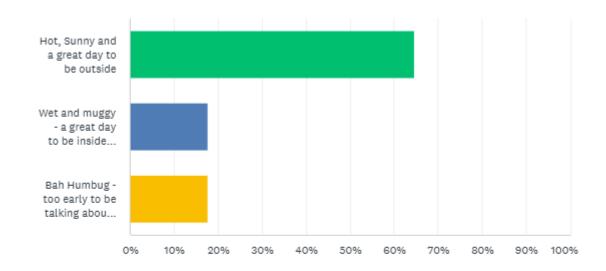

### For Christmas 2024, do you think Christmas Day will be:

| ANSWER CHOICES                                                               | RESPONSES | *  |
|------------------------------------------------------------------------------|-----------|----|
| <ul> <li>Hot, Sunny and a great day to be outside</li> </ul>                 | 64.71%    | 11 |
| <ul> <li>Wet and muggy - a great day to be inside and eat lots</li> </ul>    | 17.65%    | 3  |
| <ul> <li>Bah Humbug - too early to be talking about Christmas Day</li> </ul> | 17.65%    | 3  |
| TOTAL                                                                        |           | 17 |