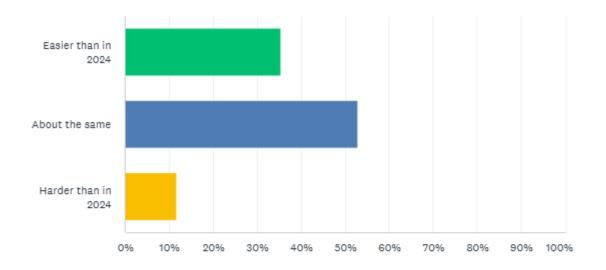

## In 2025, do you think the difficulty in hiring staff will be:

| ANSWER CHOICES        | <ul> <li>RESPONSES</li> </ul> | *  |
|-----------------------|-------------------------------|----|
| ✓ Easier than in 2024 | 35.29%                        | 6  |
| ✓ About the same      | 52.94%                        | 9  |
| ✓ Harder than in 2024 | 11.76%                        | 2  |
| TOTAL                 |                               | 17 |