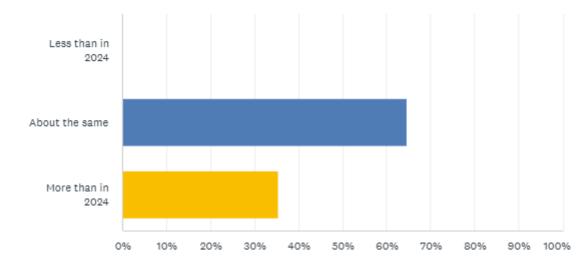

### In 2025, do you think that your use of Test Automation will be:

Answered: 17 Skipped: 0

Quick Show of Hands on Al Usage:

- More?
- The Same?
- Less?

| ANSWER CHOICES      | <ul> <li>RESPONSES</li> </ul> | *  |
|---------------------|-------------------------------|----|
| ✓ Less than in 2024 | 0.00%                         | 0  |
| ✓ About the same    | 64.71%                        | 11 |
| ✓ More than in 2024 | 35.29%                        | 6  |
| TOTAL               |                               | 17 |