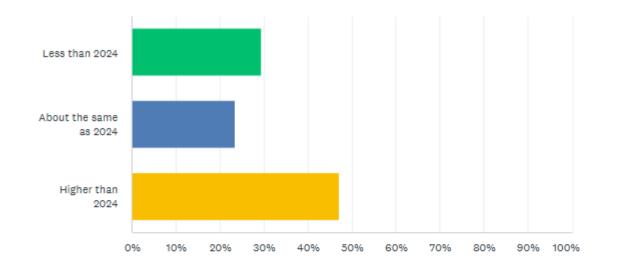

# In 2025, do you think that your organisation's project workload will be:

| ANSWER CHOICES           | <ul> <li>RESPONSES</li> </ul> | *  |
|--------------------------|-------------------------------|----|
| ✓ Less than 2024         | 29.41%                        | 5  |
| ✓ About the same as 2024 | 23.53%                        | 4  |
| ✓ Higher than 2024       | 47.06%                        | 8  |
| TOTAL                    |                               | 17 |