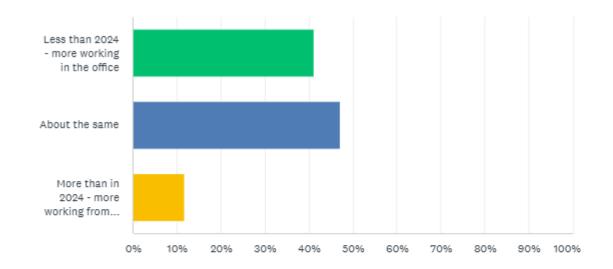

### In 2025, do you think remote working / working from home will be:

| ANSWER CHOICES                                                                    | RESPONSES | •  |
|-----------------------------------------------------------------------------------|-----------|----|
| ✓ Less than 2024 - more working in the office                                     | 41.18%    | 7  |
| ✓ About the same                                                                  | 47.06%    | 8  |
| <ul> <li>More than in 2024 - more working from home / working remotely</li> </ul> | 11.76%    | 2  |
| TOTAL                                                                             |           | 17 |