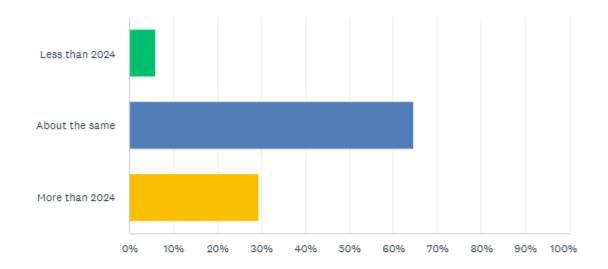

## In 2025, do you think that the sunshine hours for Palmerston North will be:

| ANSWER CHOICES   | <ul> <li>RESPONSES</li> </ul> | -  |
|------------------|-------------------------------|----|
| ✓ Less than 2024 | 5.88%                         | 1  |
| ✓ About the same | 64.71%                        | 11 |
| ✓ More than 2024 | 29.41%                        | 5  |
| TOTAL            |                               | 17 |