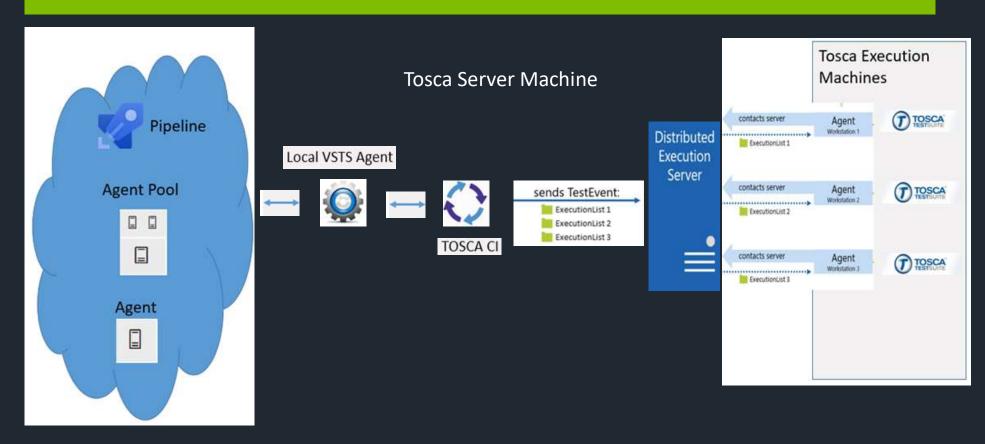

## Azure DevOps-Tosca Integration

## Event Sequence

#### TOSCA – Execution Modes

- Execution via Tosca Commander
- On-demand execution using Azure DevOps
- Execution via Scheduled Triggers
- Execution during Auto Deploy