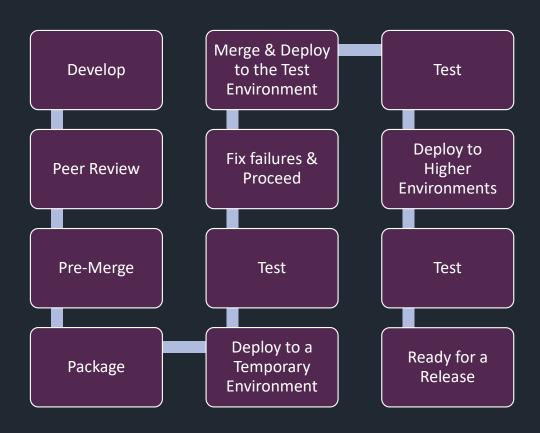

Continuous Integration – a practice where developers regularly merge their code changes into a central repository, after which automated builds and tests are run

Continuous Delivery – a practice where code changes are automatically built, tested, and prepared for a release to production

Continuous Deployment – a practice where code changes are automatically built, tested and deployed

Infrastructure as Code - a practice in which infrastructure is provisioned and managed using code and software development techniques

Continuous Testing - Continuous Testing is the process of executing automated tests as part of the software delivery pipeline in order to obtain feedback on the business risks. Testing the software at every stage of the software development life cycle

## High Level Flow



## DevOps – Test Tools in use

Tosca

**xUnit** 

Postman

Cypress

**Jasmine** 

Karma













#### TOSCA – Execution Modes

- Execution via Tosca Commander
- On-demand execution using Azure DevOps
- Execution via Scheduled Triggers
- Execution during Auto Deploy

## Azure DevOps-Tosca Integration



## Event Sequence



#### What are the Benefits?

- Faster feedback loop
- Effort savings due to reduced human errors
- Efficiency gain due to sharing of artefacts
- Improved availability of the Test Environment
- Unattended Test execution outside Business Hours



# **Ministry of Education**

Te Tāhuhu o te Mātauranga

### Thank you



Contact Us:

Email - info@verityconsulting.co.nz

Phone - +64 4 974 5362

Toll Free - 0800 888 696