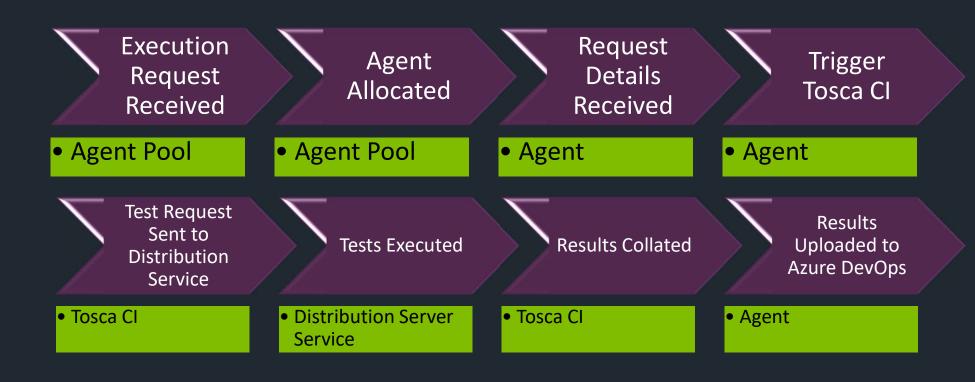

ere code changes are automatically built, tested and deployed

Infrastructure as Code - a practice in which infrastructure is provisioned and managed using code and software development techniques

Continuous Testing - Continuous Testing is the process of executing automated tests as part of the software delivery pipeline in order to obtain feedback on the business risks. Testing the software at every stage of the software development life cycle

## High Level Flow



## DevOps – Test Tools in use

Tosca

**xUnit** 

Postman

Cypress

**Jasmine** 

Karma













#### TOSCA – Execution Modes

- Execution via Tosca Commander
- On-demand execution using Azure DevOps
- Execution via Scheduled Triggers
- Execution during Auto Deploy

## Azure DevOps-Tosca Integration



## Event Sequence



#### What are the Benefits?

- Faster feedback loop
- Effort savings due to reduced human errors
- Efficiency gain due to sharing of artefacts
- Improved availability of the Test Environment
- Unattended Test execution outside Business Hours



# **Ministry of Education**

Te Tāhuhu o te Mātauranga

### Thank you



Contact Us:

Email - info@verityconsulting.co.nz

Phone - +64 4 974 5362

Toll Free - 0800 888 696