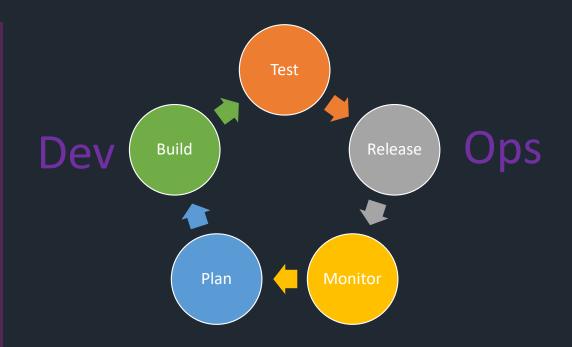

## High Level Flow

# What is DevOps?

- A set of practices that combines software development (Dev) and IT operations (Ops)
- Aims to deliver applications and services at high velocity

 Frequent collaboration to improve productivity of developers and the reliability of operations

### DevOps – Well Known Practices

Continuous Integration – a practice where developers regularly merge their code changes into a central repository, after which automated builds and tests are run

Continuous Delivery – a practice where code changes are automatically built, tested, and prepared for a release to production

Continuous Deployment – a practice where code changes are automatically built, tested and deployed

Infrastructure as Code - a practice in which infrastructure is provisioned and managed using code and software development techniques

Continuous Testing - Continuous Testing is the process of executing automated tests as part of the software delivery pipeline in order to obtain feedback on the business risks. Testing the software at every stage of the software development life cycle