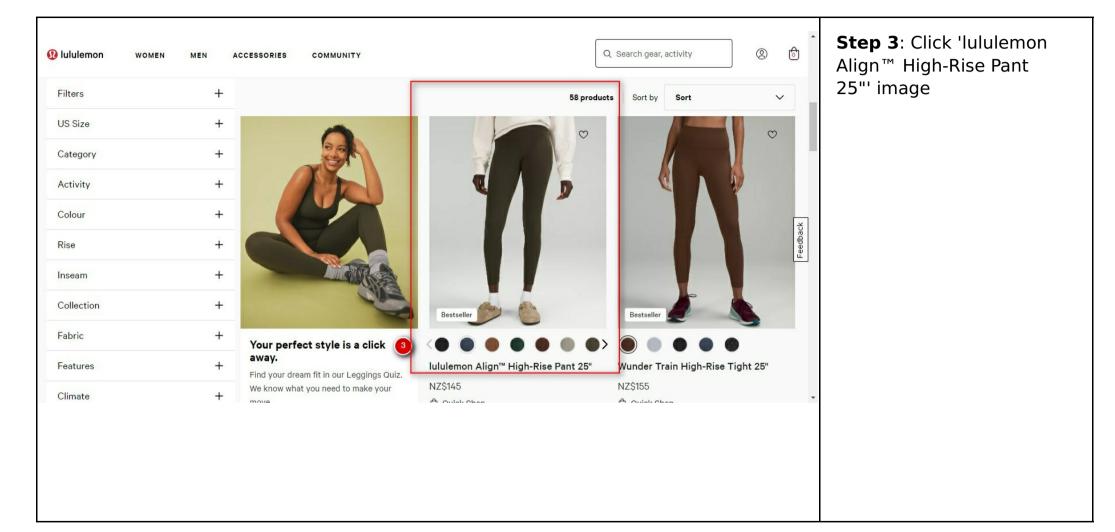

## **Summary**

| Description: |                                                                                |
|--------------|--------------------------------------------------------------------------------|
| Trace Steps: | Screen 1: Women's Bestsellers   Iululemon NZ                                   |
|              | Step 1: Select 'Women' item                                                    |
|              | Screen 2: Women's Gear   Iululemon NZ                                          |
|              | Step 2: Select Women's Leggings                                                |
|              | Screen 3: Women's Leggings   Iululemon NZ                                      |
|              | <b>Step 3</b> : Click 'lululemon Align™ High-Rise Pant 25"' image              |
|              | Screen 4: Women's Leggings   Iululemon NZ                                      |
|              | Step 4: Click 'NZ\$145' link                                                   |
|              | Screen 5: <u>lululemon Align™ High-Rise Pant 25"   Leggings   Lululemon NZ</u> |
|              | Step 5: Select your required size                                              |
|              | Screen 6: <u>lululemon Align™ High-Rise Pant 25"   Leggings   Lululemon NZ</u> |

## Screen 3: Women's Leggings | Iululemon NZ