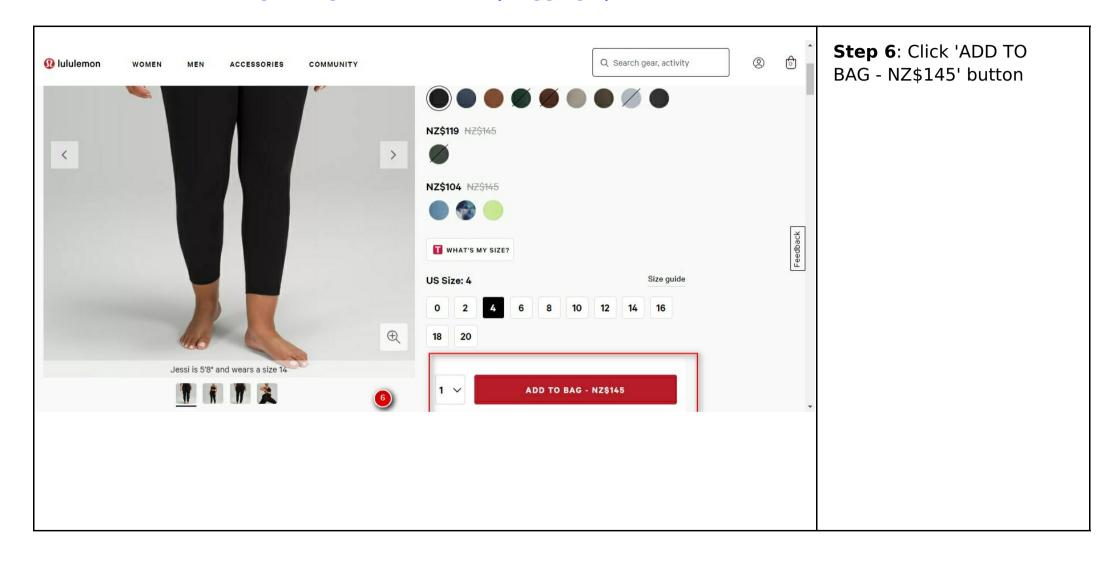

Captured Date: 09/12/2023

|              | Step 6: Click 'ADD TO BAG - NZ\$145' button                                                        |  |
|--------------|----------------------------------------------------------------------------------------------------|--|
| Environment: | System Information                                                                                 |  |
|              | Operating System: Windows NT 10.0; Win64; x64 Resolutions: 1366x768 qTest Explorer Version: 1.1.28 |  |
|              | Recorded Application 1: chrome                                                                     |  |
|              | Application version: 115<br>File version: 115.0.0.0                                                |  |

## Screen 6: lululemon Align™ High-Rise Pant 25" | Leggings | Lululemon NZ