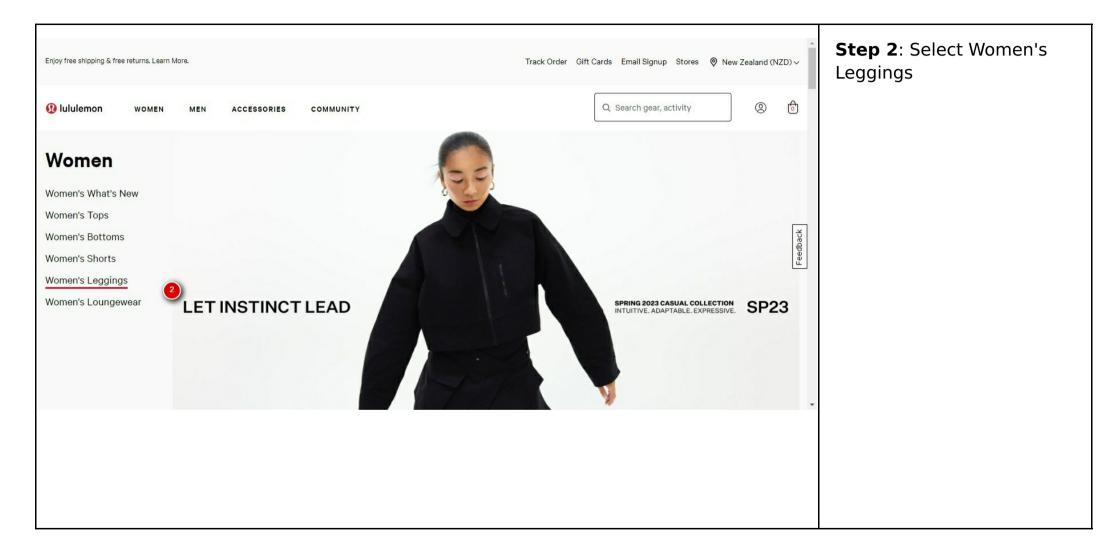

## **Summary**

| Description: |                                                                                |
|--------------|--------------------------------------------------------------------------------|
| Trace Steps: | Screen 1: Women's Bestsellers   Iululemon NZ                                   |
|              | Step 1: Select 'Women' item                                                    |
|              | Screen 2: Women's Gear   Iululemon NZ                                          |
|              | Step 2: Select Women's Leggings                                                |
|              | Screen 3: Women's Leggings   Iululemon NZ                                      |
|              | <b>Step 3</b> : Click 'lululemon Align™ High-Rise Pant 25"' image              |
|              | Screen 4: Women's Leggings   Iululemon NZ                                      |
|              | Step 4: Click 'NZ\$145' link                                                   |
|              | Screen 5: <u>lululemon Align™ High-Rise Pant 25"   Leggings   Lululemon NZ</u> |
|              | Step 5: Select your required size                                              |
|              | Screen 6: <u>lululemon Align™ High-Rise Pant 25"   Leggings   Lululemon NZ</u> |

## Screen 2: Women's Gear | Iululemon NZ