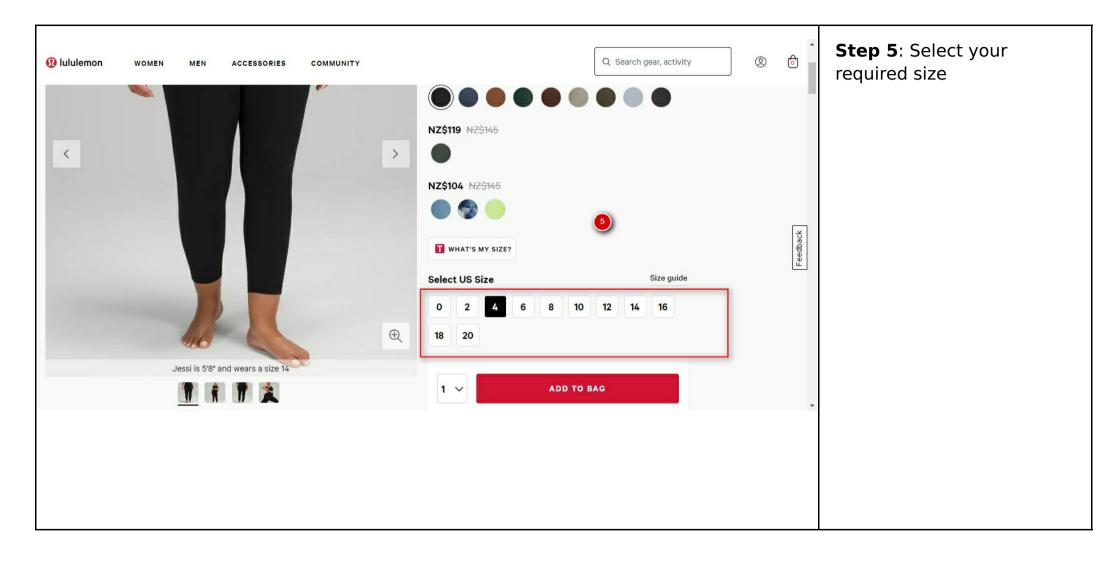

## **Summary**

| Description: |                                                                                |
|--------------|--------------------------------------------------------------------------------|
| Trace Steps: | Screen 1: Women's Bestsellers   Iululemon NZ                                   |
|              | Step 1: Select 'Women' item                                                    |
|              | Screen 2: Women's Gear   Iululemon NZ                                          |
|              | Step 2: Select Women's Leggings                                                |
|              | Screen 3: Women's Leggings   Iululemon NZ                                      |
|              | <b>Step 3</b> : Click 'lululemon Align™ High-Rise Pant 25"' image              |
|              | Screen 4: Women's Leggings   Iululemon NZ                                      |
|              | Step 4: Click 'NZ\$145' link                                                   |
|              | Screen 5: <u>lululemon Align™ High-Rise Pant 25"   Leggings   Lululemon NZ</u> |
|              | Step 5: Select your required size                                              |
|              | Screen 6: <u>lululemon Align™ High-Rise Pant 25"   Leggings   Lululemon NZ</u> |

## <u>Screen 5: lululemon Align™ High-Rise Pant 25" | Leggings | Lululemon NZ</u>