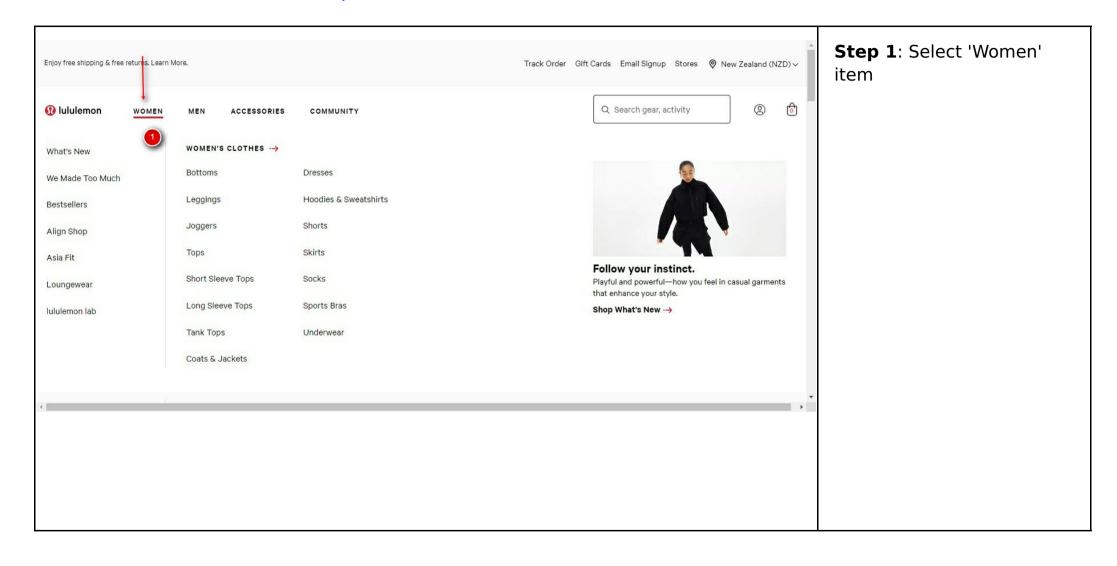

## **Summary**

| Description: |                                                                                |
|--------------|--------------------------------------------------------------------------------|
| Trace Steps: | Screen 1: Women's Bestsellers   Iululemon NZ                                   |
|              | Step 1: Select 'Women' item                                                    |
|              | Screen 2: Women's Gear   Iululemon NZ                                          |
|              | Step 2: Select Women's Leggings                                                |
|              | Screen 3: Women's Leggings   Iululemon NZ                                      |
|              | <b>Step 3</b> : Click 'lululemon Align™ High-Rise Pant 25"' image              |
|              | Screen 4: Women's Leggings   Iululemon NZ                                      |
|              | Step 4: Click 'NZ\$145' link                                                   |
|              | Screen 5: <u>lululemon Align™ High-Rise Pant 25"   Leggings   Lululemon NZ</u> |
|              | Step 5: Select your required size                                              |
|              | Screen 6: <u>lululemon Align™ High-Rise Pant 25"   Leggings   Lululemon NZ</u> |

## **Screen 1: Women's Bestsellers | Iululemon NZ**