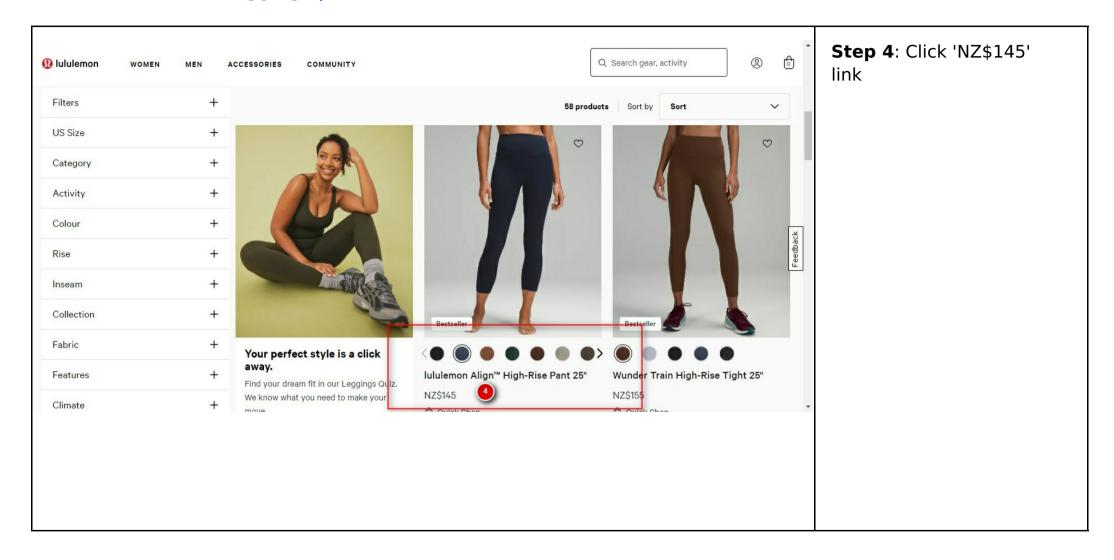

## **Summary**

| Description: |                                                                                |
|--------------|--------------------------------------------------------------------------------|
| Trace Steps: | Screen 1: Women's Bestsellers   Iululemon NZ                                   |
|              | Step 1: Select 'Women' item                                                    |
|              | Screen 2: Women's Gear   Iululemon NZ                                          |
|              | Step 2: Select Women's Leggings                                                |
|              | Screen 3: Women's Leggings   Iululemon NZ                                      |
|              | <b>Step 3</b> : Click 'lululemon Align™ High-Rise Pant 25"' image              |
|              | Screen 4: Women's Leggings   Iululemon NZ                                      |
|              | Step 4: Click 'NZ\$145' link                                                   |
|              | Screen 5: <u>lululemon Align™ High-Rise Pant 25"   Leggings   Lululemon NZ</u> |
|              | Step 5: Select your required size                                              |
|              | Screen 6: <u>lululemon Align™ High-Rise Pant 25"   Leggings   Lululemon NZ</u> |

## Screen 4: Women's Leggings | Iululemon NZ